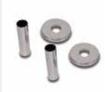

### **FIXING KIT:**

Brackets, airvent, tappo, hexagonal tool, plugs and screws for mounting suitable for use on compact or hollow brick, installation notice.

Art. Nr. 5991990010159

Measures for Elegant square manual valve

Pipe covering kit for satin valves

Art. Nr. 510300000045

(\*) The fixing kit has the same pipe centre (I) as the radiator

| H [mm] | A [mm] | B [mm] |  |  |
|--------|--------|--------|--|--|
| 420    | 50     | 50     |  |  |
| 570    | 100    | 100    |  |  |
| 660    | 100    | 100    |  |  |