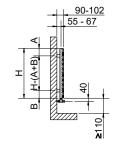

Art. Nr. 5991990010159

Measures for Elegant square manual valve

Pipe covering kit for satin valves

Art. Nr. 510300000045

(\*) The fixing kit has the same pipe centre (I) as the radiator

| H [mm] | A [mm] | B [mm] |  |  |
|--------|--------|--------|--|--|
| 420    | 50     | 50     |  |  |
| 570    | 100    | 100    |  |  |
| 660    | 100    | 100    |  |  |