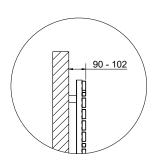

Art. Nr. 5991990010159

Measures for Elegant square manual valve

Pipe covering kit for satin valves

Art. Nr. 510300000045

(\*) The fixing kit has the same pipe centre (I) as the radiator

| H [mm] | A [mm] | B [mm] |  |  |
|--------|--------|--------|--|--|
| 420    | 50     | 50     |  |  |
| 570    | 100    | 100    |  |  |
| 660    | 100    | 100    |  |  |