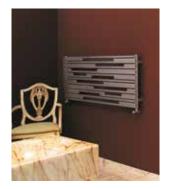

## **STRADIVARI** HORIZONTAL

SATIN STAINLESS STEEL

design Luca Scacchetti

#### MATERIAL:

Vertical collectors in satin stainless steel. Horizontal heating elements in satin stainless steel.

### **FEATURES:**

It is totally made in stainless steel with an unalterable finishing. Brightness guaranteed during the years.

Thermal outputs certified in accredited laboratories in compliance with European norm EN442.