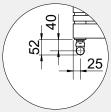

Art. Nr. 5991990010159

Measures for Elegant square manual valve

Pipe covering kit for satin valves

Art. Nr. 510300000045

(\*) The fixing kit has the same pipe centre (I) as the radiator

| H [mm] | A [mm] | B [mm] |  |  |
|--------|--------|--------|--|--|
| 420    | 50     | 50     |  |  |
| 570    | 100    | 100    |  |  |
| 660    | 100    | 100    |  |  |