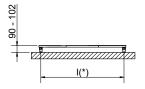

Art. Nr. 5991990010159

Measures for Elegant square manual valve

Pipe covering kit for satin valves

Art. Nr. 510300000045

(\*) The fixing kit has the same pipe centre (I) as the radiator

| H [mm] | A [mm] | B [mm] |  |  |
|--------|--------|--------|--|--|
| 420    | 50     | 50     |  |  |
| 570    | 100    | 100    |  |  |
| 660    | 100    | 100    |  |  |