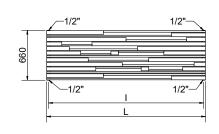

Art. Nr. 5991990010159

Measures for Elegant square manual valve

Pipe covering kit for satin valves

Art. Nr. 510300000045

(\*) The fixing kit has the same pipe centre (I) as the radiator

| H [mm] | A [mm] | B [mm] |  |  |
|--------|--------|--------|--|--|
| 420    | 50     | 50     |  |  |
| 570    | 100    | 100    |  |  |
| 660    | 100    | 100    |  |  |

## **STRADIVARI** HORIZONTAL - SATIN STAINLESS STEEL

| Art. Nr.      | Height | Width  | Pipe Centres | Dry<br>Weight | Surface | Water<br>Content | Thermal output<br>Watt |           | _ Exponent n |
|---------------|--------|--------|--------------|---------------|---------|------------------|------------------------|-----------|--------------|
|               | H [mm] | L [mm] | I [mm]       | [Kg]          | $[m^2]$ | [lt]             | Δt = 50°C              | Δt = 30°C |              |
| 3620760450006 | 420    | 1150   | 1100         | 14            | 1,80    | 6                | 347                    | 187       | 1,2100       |
| 3620760450003 | 570    | 1600   | 1550         | 25            | 2,40    | 9,3              | 656                    | 355       | 1,2000       |
| 3620760450004 | 660    | 2100   | 2050         | 37            | 3,14    | 15               | 997                    | 540       | 1,2000       |