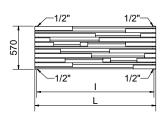

Art. Nr. 5991990010159

Measures for Elegant square manual valve

Pipe covering kit for satin valves

Art. Nr. 510300000045

(\*) The fixing kit has the same pipe centre (I) as the radiator

| H [mm] | A [mm] | B [mm] |  |  |
|--------|--------|--------|--|--|
| 420    | 50     | 50     |  |  |
| 570    | 100    | 100    |  |  |
| 660    | 100    | 100    |  |  |

## **STRADIVARI** HORIZONTAL - SATIN STAINLESS STEEL

| Art. Nr.      | Height | Width  | Pipe Centres | Dry<br>Weight | Surface | Water<br>Content | Thermal output<br>Watt |           | _ Exponent n |
|---------------|--------|--------|--------------|---------------|---------|------------------|------------------------|-----------|--------------|
|               | H [mm] | L [mm] | I [mm]       | [Kg]          | $[m^2]$ | [lt]             | Δt = 50°C              | Δt = 30°C |              |
| 3620760450006 | 420    | 1150   | 1100         | 14            | 1,80    | 6                | 347                    | 187       | 1,2100       |
| 3620760450003 | 570    | 1600   | 1550         | 25            | 2,40    | 9,3              | 656                    | 355       | 1,2000       |
| 3620760450004 | 660    | 2100   | 2050         | 37            | 3,14    | 15               | 997                    | 540       | 1,2000       |