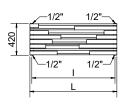

Art. Nr. 5991990010159

Measures for Elegant square manual valve

Pipe covering kit for satin valves

Art. Nr. 510300000045

(\*) The fixing kit has the same pipe centre (I) as the radiator

| H [mm] | A [mm] | B [mm] |  |  |
|--------|--------|--------|--|--|
| 420    | 50     | 50     |  |  |
| 570    | 100    | 100    |  |  |
| 660    | 100    | 100    |  |  |

## **STRADIVARI** HORIZONTAL - SATIN STAINLESS STEEL

| Art. Nr.      | Height | Width  | Pipe Centres | Dry<br>Weight | Surface | Water<br>Content | Thermal output<br>Watt |           | _ Exponent n |
|---------------|--------|--------|--------------|---------------|---------|------------------|------------------------|-----------|--------------|
|               | H [mm] | L [mm] | I [mm]       | [Kg]          | $[m^2]$ | [lt]             | Δt = 50°C              | Δt = 30°C |              |
| 3620760450006 | 420    | 1150   | 1100         | 14            | 1,80    | 6                | 347                    | 187       | 1,2100       |
| 3620760450003 | 570    | 1600   | 1550         | 25            | 2,40    | 9,3              | 656                    | 355       | 1,2000       |
| 3620760450004 | 660    | 2100   | 2050         | 37            | 3,14    | 15               | 997                    | 540       | 1,2000       |